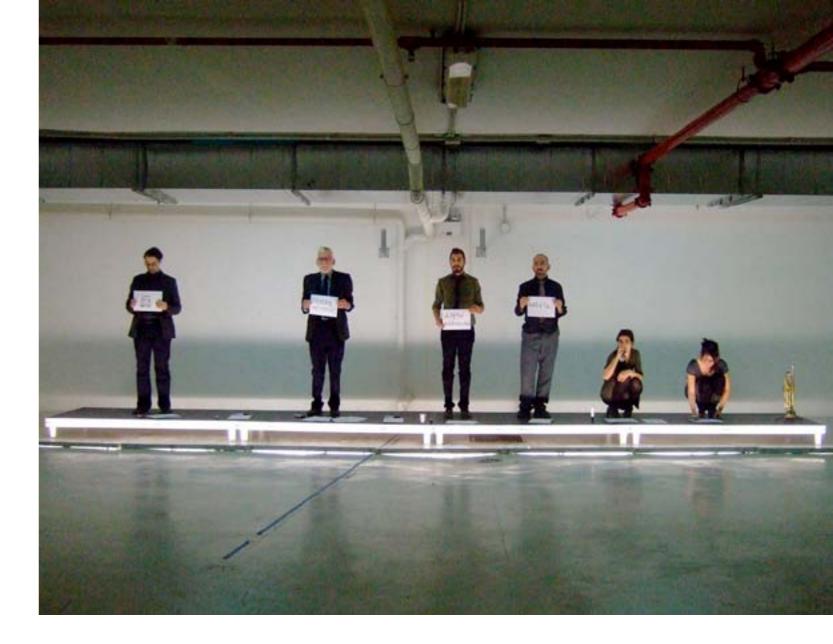

### Scenography

**1.** Concerning the scenography, we need a catwalk made by risers one close to another. The dimensions of this catwalk are 8 meters long and 1 meter wide.

| 1<br>m |     |  |
|--------|-----|--|
|        | 8 m |  |

#### Light

A line of fluorescent lights, connected to one another. The lenght of this line is 9 meters. It is placed right in front of the catwalk.

Depending on the space, additional lights may be needed (max. 8 1000KW profiles)